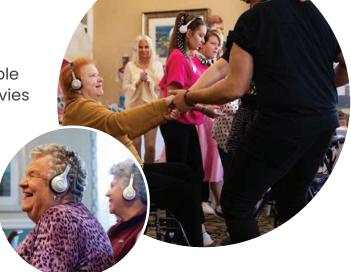

## **Eversound in action**

The Eversound headphone system is available to residents for group programming like movies and games, and one-to-one conversations with staff and visitors, even virtually!